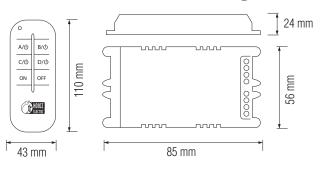

## WIRELESS LIGHTING CONTROLLER SWITCH









30m~60m operating range 3 channels of lights full dimension remote control

## **Technical Data**

- · Working voltage: AC 180-240V 50Hz
- · Working frequency: 433.92 Mhz
- Operation Range: 30m~60m in 360 degree (in open area)
- Tungsten filament lamp ≤1000W
  - Energy saving lamp/LED≤300W
  - Energy saving lamp/LED ≤6 PCS
- · Working voltage for remote controller: 12V (A23 alkaline battery)
- IP 20

## **Product Features**

- Good Quality
- Protection Class for Remote Controller: |||
- Protection Class for Switch: II
- · Variety Application Area: Hotels and meeting room, Home and commercial lighting, education institutes, Airports and subway stations and factories, Corridor, office and reception areas.

## **Technical Drawing**