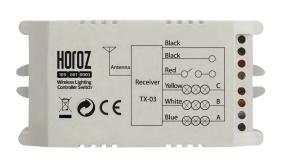

## WIRELESS LIGHTING CONTROLLER SWITCH

30m~60m operating range 3 channels of lights full dimension remote control

## **Technical Data**

- · Working voltage: AC 180-240V 50Hz
- · Working frequency: 433.92 Mhz
- Operation Range: 30m~60m in 360 degree (in open area)
- Tungsten filament lamp ≤1000W
  - Energy saving lamp/LED≤300W
  - Energy saving lamp/LED ≤6 PCS
- · Working voltage for remote controller: 12V (A23 alkaline battery)
- IP 20