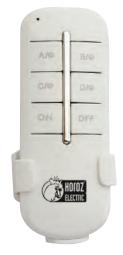

## WIRELESS LIGHTING CONTROLLER SWITCH

30m~60m operating range 3 channels of lights full dimension remote control

## **Technical Data**

- · Working voltage: AC 180-240V 50Hz
- · Working frequency: 433.92 Mhz
- Operation Range: 30m~60m in 360 degree (in open area)
- Tungsten filament lamp ≤1000W
  - Energy saving lamp/LED≤300W
  - Energy saving lamp/LED ≤6 PCS
- · Working voltage for remote controller: 12V (A23 alkaline battery)
- IP 20