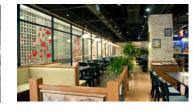

## **Applications**

• Tracking lighting is your best choice when compared to other lights for areas such as dining rooms, kitchens, shoping center, jeweler and even offices.