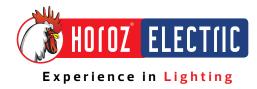

## LED TRACK LIGHT

WHITE BLACK OOMABLE **Technical Drawing** 

Product&Family Code: 018 019 0030

MONACO-30

| Technical Data                                  |                      |
|-------------------------------------------------|----------------------|
| Voltage (V)                                     | 100-240V             |
| Product Wattage (W)                             | 30                   |
| Equivalence with incandescent<br>lamp(W)        | 240                  |
| Colour Render Index (Ra)                        | >Ra80                |
| Colour Temperature (K)                          | 4200K                |
| Materials                                       | Aluminium            |
| Protection Class                                | 11                   |
| Dimmable                                        | No                   |
| EEI                                             | A to A <sup>++</sup> |
| Warm-up time up to 60 %of the full light output | Instant Full Light   |
| Luminous Flux (Im)                              | 2250                 |
| Luminous Efficacy (Im/W)                        | 75                   |
| Rated Life (hrs)                                | 40.000               |
| IP Rating                                       | 20                   |
| Power Factor                                    | >0.5                 |
| Beam Angle                                      | 15° - 60°            |
| Starting Time                                   | <0.2s                |
| Number of ON-OFF cycling                        | x20.000              |